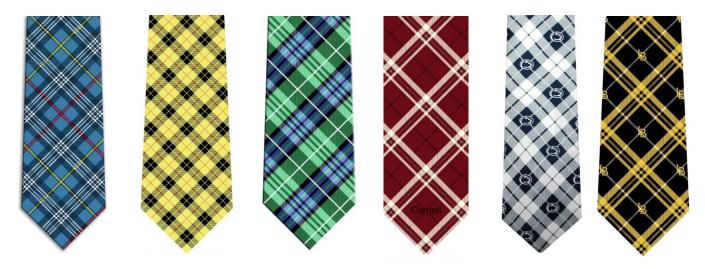

### Silk Woven Logo Over Stripe

Single Logo at the Point

Silk Woven & Printed Concepts~ Heritage Paisleys, Polka Dots & Window Panes

Silk Printed Collegiate Tartan Plaids in school colors

Silk Woven Allovers, School Stripes and "Nailheads"