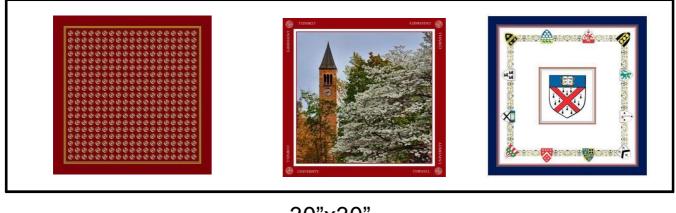

9020- 100% Silk Hand Printed Bow to tie

Silk Printed Faux Seersucker with School Logo or Mascot



Silk Printed Faux Gingham with School Logo or Mascot



### Silk Woven Logo Over Stripe

Single Logo at the Point





Silk Woven & Printed Concepts~ Heritage Paisleys, Polka Dots & Window Panes

Silk Printed Collegiate Tartan Plaids in school colors



Silk Woven Allovers, School Stripes and "Nailheads"













The "Peek-a-Boo Tie: featuring one pattern on The large end of the tie, and a contrasting design, hidden on the small end

## Sports-Centric Ties









## Fabric-Covered Boxes for Ties & Scarves



## Campus Map and Chart Ties and Scarves







100% Silk Scarves & Super-Sized Pashminas: Squares & Rectangles







**Pocket Squares** 



## Style 9013- 100% Silk Print Scarf



30"x30"



## #9015-100% Silk Suspenders