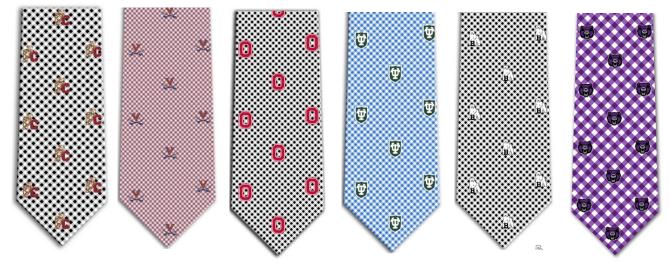

Style 9005- 100% Silk Printed Gingham Plaids

#### Style 9020- 100% Silk Hand Printed Bow to tie

Silk Printed Faux Seersucker with School Logo or Mascot

Silk Printed Faux Gingham with School Logo or Mascot