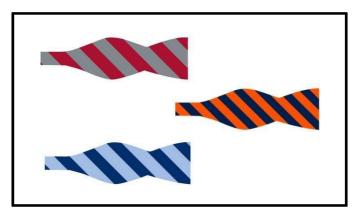

#### Style 9019- 100% Loom Woven Silk Bow to tie

Style 9028- 100% Loom Woven Silk Bow to tie-Stripe

#### Style 9020- 100% Silk Hand Printed Bow to tie

Silk Printed Faux Seersucker with School Logo or Mascot

Silk Printed Faux Gingham with School Logo or Mascot