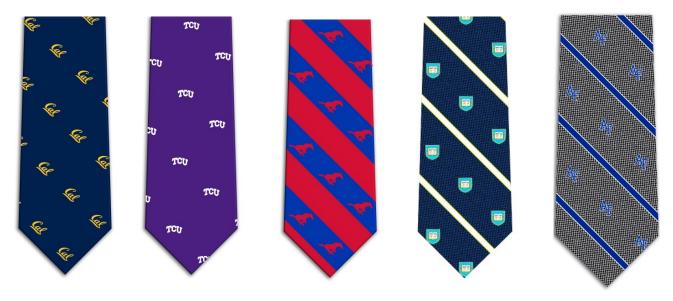

### Silk Woven Logo Over Stripe

Single Logo at the Point

Silk Woven & Printed Concepts~ Heritage Paisleys, Polka Dots & Window Panes

Silk Printed Collegiate Tartan Plaids in school colors

Silk Woven Allovers, School Stripes and "Nailheads"