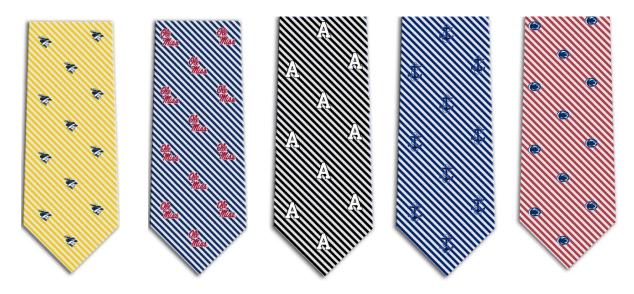

#### Style 9005- 100% Silk Printed Seersucker

Style 9003- 100% Loom Woven Silk Tonal Ties

Style 9009- 100% Loom Woven Silk Basketweave

Woven tie Concepts ~Style 9003

9008-12 ¾ inch College Stripes

9008-17 Pencil Stripes

9008-18~ 3 color stripe