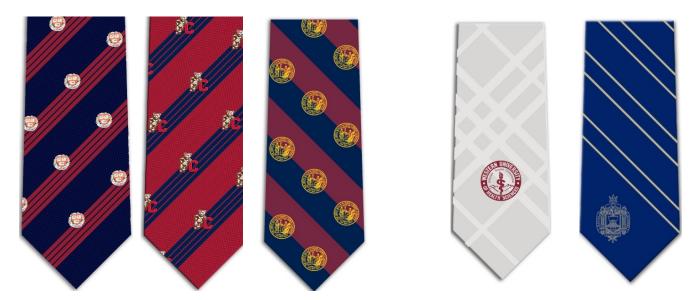

9003 Allover SKU 1386750

9010-18 Silver/Red Stripe. SKU 1382949

Tartan With Name SKU 1373815

9010 Weill Seal & Stripe SKU 1416011

9010 Seal &Navy/Red Stripe. SKU 1390905

9010-19 Black/Red Stripe. SKU 1390905

900 Poly Mascot sku 1385208

9009 Basketweave 150th

9010 Seal &Silver/Red Stripe. SKU 1386769

9005 Optical "C" SKU 1378294

9011 Weill Seal Nailhead. SKU 1416020

9020 Optical Bow Tie

#### Style 9003- 100% Loom Woven Silk Allover

Style 9007- 100% Silk~ Printed Tartans

Style 9004- 100% Loom Woven Silk Horizontal Stripes

Style 9010- 100% Loom Woven Silk Logo & Stripes

Style 9011- 100% Loom Woven Silk Textured Nailhead