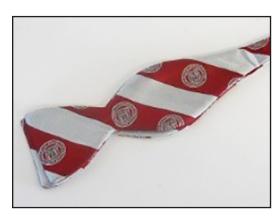

## Custom Products For Schools, Colleges And Universities

9019 Seal & Stripe Bow Tie SKU 1398349

Here are products designed for Cornell University, but they have application to many other schools; including high schools, prep schools, colleges and universities. Whether it's ties, bow-ties, cuff links, tie tacs, belts or silk scarves; Rivetz provides quality custom products for these organizations as well as for corporations and fraternal organizations.