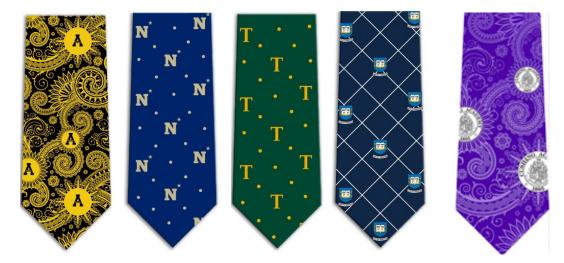

### Silk Woven Logo Over Stripe

Single Logo at the Point

Silk Woven & Printed Concepts~ Heritage Paisleys, Polka Dots & Window Panes

Silk Printed Collegiate Tartan Plaids in school colors

Silk Woven Allovers, School Stripes and "Nailheads"