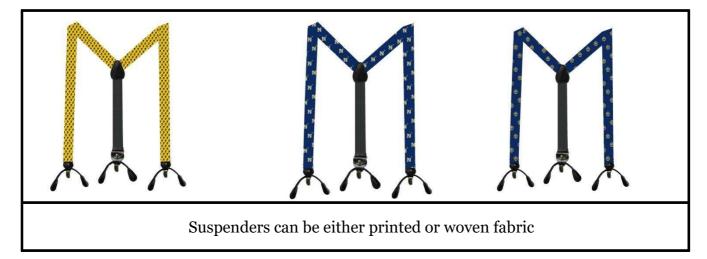

k Printed Faux Seersucker with School Logo or Mascot



Silk Printed Faux Gingham with School Logo or Mascot



### Silk Woven Logo Over Stripe

Single Logo at the Point





Silk Woven & Printed Concepts~ Heritage Paisleys, Polka Dots & Window Panes

Silk Printed Collegiate Tartan Plaids in school colors



Silk Woven Allovers, School Stripes and "Nailheads"













The "Peek-a-Boo Tie: featuring one pattern on The large end of the tie, and a contrasting design, hidden on the small end

## Sports-Centric Ties









## Fabric-Covered Boxes for Ties & Scarves



## Campus Map and Chart Ties and Scarves







100% Silk Scarves & Super-Sized Pashminas: Squares & Rectangles







**Pocket Squares** 



## Style 9013- 100% Silk Print Scarf



30"x30"



## #9015-100% Silk Suspenders