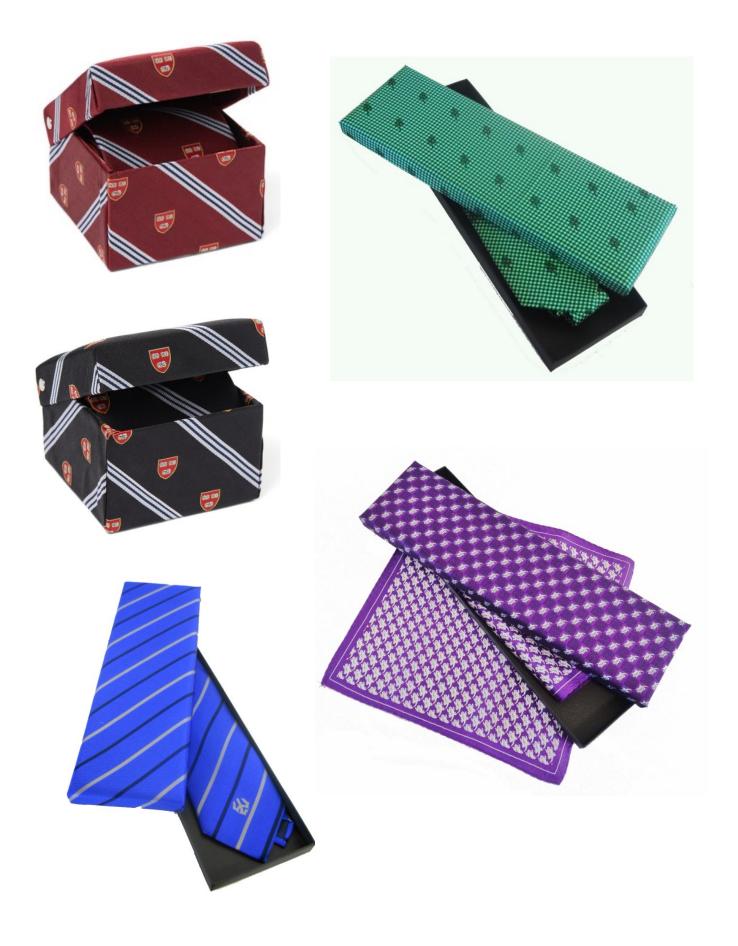

ollege Stripes

9008-17 Pencil Stripes



9008-18~ 3 color stripe

#### Style 9019- 100% Loom Woven Silk Bow to tie

Style 9028- 100% Loom Woven Silk Bow to tie-Stripe



#### Style 9020- 100% Silk Hand Printed Bow to tie

Silk Printed Faux Seersucker with School Logo or Mascot



Silk Printed Faux Gingham with School Logo or Mascot



### Silk Woven Logo Over Stripe

Single Logo at the Point





Silk Woven & Printed Concepts~ Heritage Paisleys, Polka Dots & Window Panes

Silk Printed Collegiate Tartan Plaids in school colors



Silk Woven Allovers, School Stripes and "Nailheads"













The "Peek-a-Boo Tie: featuring one pattern on The large end of the tie, and a contrasting design, hidden on the small end

## Sports-Centric Ties









## Fabric-Covered Boxes for Ties & Scarves



## Campus Map and Chart Ties and Scarves







100% Silk Scarves & Super-Sized Pashminas: Squares & Rectangles







**Pocket Squares** 



## Style 9013- 100% Silk Print Scarf



30"x30"



## #9015-100% Silk Suspenders